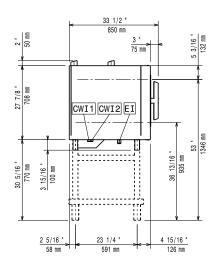

| PNC 925011 |  |
| <ul> <li>Compatibility kit for installation on<br/>previous base GN 1/1</li> </ul>                                             | PNC 930217 |  |
| Recommended Detergents                                                                                                         |            |  |
| <ul> <li>C25 Rinse &amp; Descale Tabs, phosphate-<br/>free, phosphorous-free, maleic acid-<br/>free, 50 tabs bucket</li> </ul> | PNC 0S2394 |  |
| <ul> <li>C22 Cleaning Tabs, phosphate-free,<br/>phosphorous-free, 100 bags bucket</li> </ul>                                   | PNC 0S2395 |  |













# SkyLine PremiumS Electric Combi Oven 6GN1/1

## Front 34 1/8 867 D , 3/16 <sup>1</sup> 8 14 3/16 12 11/16 " 322 mr 7 5/16 2 5/16 29 9/16 2 5/16 " Side



Cold Water inlet 1 (cleaning) CWII Cold Water Inlet 2 (steam CWI2

generator)

Drain

DO Overflow drain pipe



### **Electric**

Default power corresponds to factory test conditions. When supply voltage is declared as a range the test is performed at the average value. According to the country, the installed power may vary within the range.

Circuit breaker required

Supply voltage:

217720 (ECOE61T2A0) 380-415 V/3N ph/50-60 Hz 217710 (ECOE61T2C0) 220-240 V/3 ph/50-60 Hz

11.8 kW Electrical power max.: Electrical power, default: 11.1 kW

### Water:

Max inlet water supply

30 °C temperature: Chlorides: <45 ppm Conductivity: >50 µS/cm Drain "D": 50mm

Water inlet connections "CWI1-

CWI2": 3/4" Pressure, bar min/max: 1-6 bar

Electrolux Professional recommends the use of treated water,