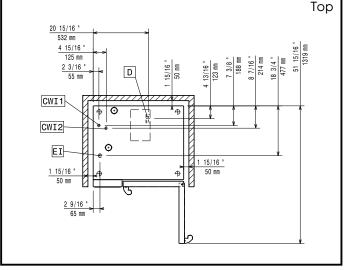

GN 1/1</li> </ul>                                             | PNC 930217 |  |
| Recommended Detergents                                                                                                         |            |  |
| <ul> <li>C25 Rinse &amp; Descale Tabs, phosphate-<br/>free, phosphorous-free, maleic acid-<br/>free, 50 tabs bucket</li> </ul> | PNC 0S2394 |  |
| <ul> <li>C22 Cleaning Tabs, phosphate-free,<br/>phosphorous-free, 100 bags bucket</li> </ul>                                   | PNC 0S2395 |  |













# SkyLine PremiumS Electric Combi Oven 6GN1/1

## Front 34 1/8 867 D , 3/16 <sup>1</sup> 8 14 3/16 12 11/16 " 322 mr 7 5/16 2 5/16 29 9/16 2 5/16 " Side



Cold Water inlet 1 (cleaning) CWII Cold Water Inlet 2 (steam CWI2

generator)

Drain

DO Overflow drain pipe



### **Electric**

Default power corresponds to factory test conditions. When supply voltage is declared as a range the test is performed at the average value. According to the country, the installed power may vary within the range.

Circuit breaker required

Supply voltage:

217720 (ECOE61T2A0) 380-415 V/3N ph/50-60 Hz 217710 (ECOE61T2C0) 220-240 V/3 ph/50-60 Hz

11.8 kW Electrical power max.: Electrical power, default: 11.1 kW

### Water:

Max inlet water supply

30 °C temperature: Chlorides: <45 ppm Conductivity: >50 µS/cm Drain "D": 50mm

Water inlet connections "CWI1-

CWI2": 3/4" Pressure, bar min/max: 1-6 bar

Electrolux Professional recommends the use of treated water,

based on testing of specific water conditions.

Please refer to user manual for detailed water quality informati