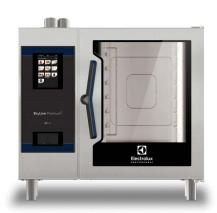

### **SkyLine PremiumS** Electric Combi Oven 6GN1/1

| ITEM #  |  |  |
|---------|--|--|
| MODEL # |  |  |
| NAME #  |  |  |
|         |  |  |
| SIS #   |  |  |
| AIA #   |  |  |

217720 (ECOE61T2A0)

SkyLine PremiumS Combi Boiler Oven with touch screen control, 6x1/1GN, electric, 3 cooking modes (automatic, recipe program, manual), automatic cleaning

217710 (ECOE61T2C0)

SkyLine PremiumS Combi Boiler Oven with touch screen control, 6x1/1GN, electric, 3 cooking modes (automatic, recipe program, manual), automatic cleaning

## **Short Form Specification**